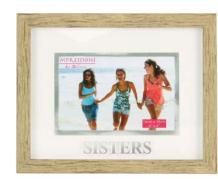

£4.40 FP145GK (24) ly 6" x 4" - Natural Wood Effect Frame -Grandchildren

19 x 2.2 x 24cm

FP145SIS (24)  $${\bf f}^{\prime}$$  6" x 4" - Natural Wood Effect Frame - Sisters £4.40

FP146MEM (24) £3.99 FW956FAM (12) 4" x 4" - Celebrations Gold Finish Photo Frame - Memories 23 x 2.5 x 23cm 31 x 3.5 x 21cm