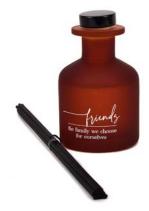

63200TY (18) Moments Candle 220g - Thank you 9.5 x 7.5 x 7.5cm

£3.99

63200NAN (18) Moments Candle 220g - Nan 9.5 × 7.5 × 7.5cm

£3.99 63199FR [24] Moments Diffuser 100ml - Friends 11 x 6.7 x 6.7cm

£5.40 63199FAM (24) Moments Diffuser 100ml - Family 11 × 6.7 × 6.7cm