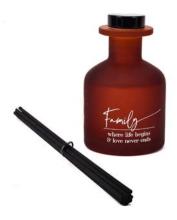

63200TY (18) Moments Candle 220g - Thank you 9.5 x 7.5 x 7.5cm

£3.99

63200NAN (18) Moments Candle 220g - Nan 9.5 × 7.5 × 7.5cm

£3.99 63199FR [24] Moments Diffuser 100ml - Friends 11 x 6.7 x 6.7cm

£5.40 63199FAM (24) Moments Diffuser 100ml - Family 11 × 6.7 × 6.7cm