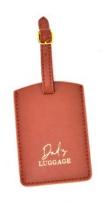

£4.79 FW946SIS [24] £4.79 - 6" x 4" - Moments Wood Plank Photo Frame -Sisters 19 x 2 x 24cm

63202D (96) Moments Keyring Photo Album - Dad 13 x 1 x 6.5cm

£2.20 63202DY [96] Moments Keyring Photo Album – Daddy 13 × 1 × 6.5cm

£2.20 £5.99 63201D (24) Moments Passport Set - Wonderful Dad 15 × 2.5 × 20cm

63202GD (96) Moments Keyring Photo Album - Grandad

£2.20

13 x 1 x 6.5cm

tamily time is the best time

FW590 (8) Wall Hanging Collage Photo Frame with Metal Words - Family 29 x 3 x 45cm