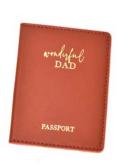

£2.20 £5.99 63201D (24) Moments Passport Set - Wonderful Dad 15 × 2.5 × 20cm

63202GD (96) Moments Keyring Photo Album - Grandad

£2.20

13 x 1 x 6.5cm

tamily time is the best time

FW590 (8) Wall Hanging Collage Photo Frame with Metal Words - Family 29 x 3 x 45cm