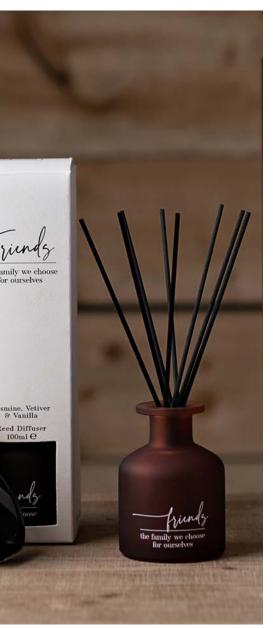

63200TY (18) Moments Candle 220g - Thank you 9.5 x 7.5 x 7.5cm

£3.99

63200NAN (18) Moments Candle 220g - Nan 9.5 × 7.5 × 7.5cm

£3.99 63199FR [24] Moments Diffuser 100ml - Friends 11 x 6.7 x 6.7cm

£5.40 63199FAM (24) Moments Diffuser 100ml - Family 11 × 6.7 × 6.7cm