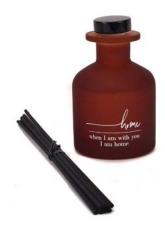

63200TY (18) Moments Candle 220g - Thank you 9.5 x 7.5 x 7.5cm

£3.99

63200NAN (18) Moments Candle 220g - Nan 9.5 × 7.5 × 7.5cm

£3.99 63199FR [24] Moments Diffuser 100ml - Friends 11 x 6.7 x 6.7cm

£5.40 63199FAM (24) Moments Diffuser 100ml - Family 11 × 6.7 × 6.7cm

63199TY (24) Moments Diffuser 100ml - Thank you 11 × 6.7 × 6.7cm

63199M (24) Moments Diffuser 100ml - Mum 11 x 6.7 x 6.7cm

£5.40 63199LV [24] Moments Diffuser 100ml - Love 11 × 6.7 × 6.7cm

£5.40 63199H [24] Moments Diffuser 100ml - Home 11 x 6.7 x 6.7 cm