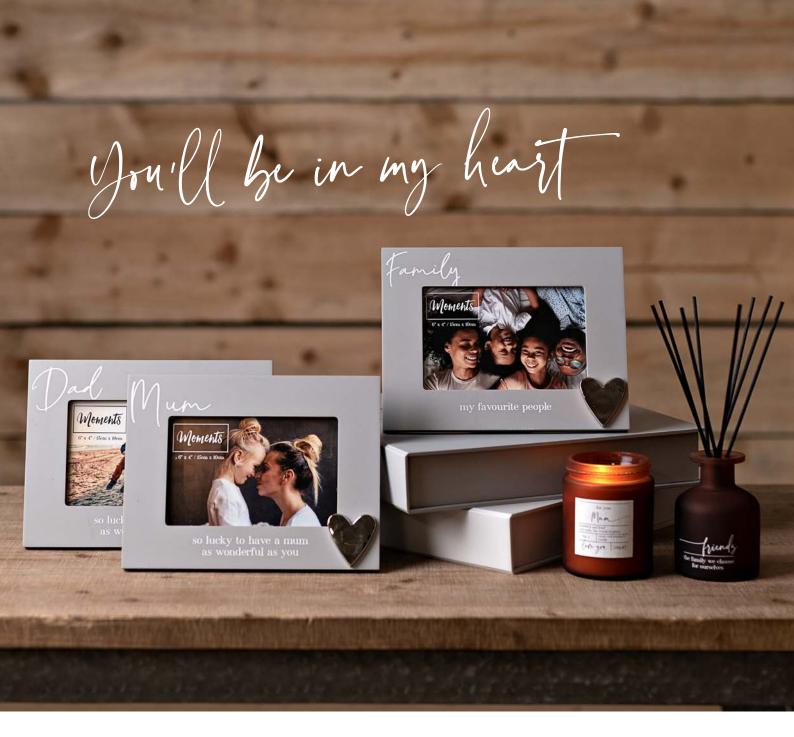

FW757 (12) Moments Wooden Collage Frame - Our Family 32 x 1.5 x 32cm

£5.99 FW756 (12) Moments Wooden Collage Frame - Grandchildren Moments Wooden 2 Layer Heart Frame 4" x 6" -32 x 1.5 x 32cm

£5.99 FW750TG (24) £4.20 Together 20 x 2 x 20cm

FW751M (24) Moments Wooden Photo Frame with Heart 6" x 4" - Mum 16 x 2 x 21cm

£4.20 FW751D (24)

Moments Wooden Photo Frame with Heart 6" x 4" - Dad

16 x 2 x 21cm

£4.20 FW751GC (24)

£4.20 Moments Wooden Photo Frame with Heart 6" x 4" -Grandchildren

16 x 2 x 21cm

FW751DAU (24) Moments Wooden Photo Frame with Heart 6" x 4" - Daughter 16 x 2 x 21cm

£4.20 FW751SON (24)

Moments Wooden Photo Frame with Heart 6" x 4" - Son

16 x 2 x 21cm

£4.20 FW751FAM (24)

£4.20 Moments Wooden Photo Frame with Heart 6" x

4" - Family

16 x 2 x 21cm

FW750FR (24) Moments Wooden 2 Layer Butterfly Frame 4" x 6" - Friends 20 x 2 x 20cm

£4.20 FW750GP (24) Moments Wooden 2 Layer Frame 4" x 6" -Grandparents 20 x 2 x 20cm

£4.20 FW750FAM (24) £4.20 Moments Wooden 2 Layer Tree Frame 4" x 6" -Family 20 x 2 x 20cm