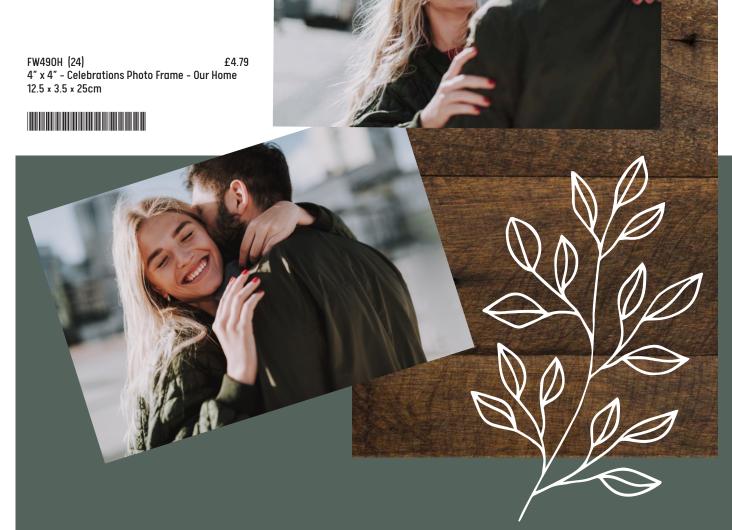

FW490SIS (24) 4" x 4" - Celebrations Photo Frame - Sister 12.5 x 3.5 x 25cm

£4.79 FW490BF (24) 4" x 4" - Celebrations Photo Frame - Best Friends 4" x 4" - Celebrations Photo Frame - Family 12.5 x 3.5 x 25cm 12.5 x 3.5 x 25cm

£4.79 FW490FAM (24) £4.79

£4.99

£4.99

FS1303GC (24) Moments Silver with Mount Photo Frame 6" x 4" -Grandchildren 16 x 1.5 x 21cm

£4.99 FS1303YM (24)
Moments Silver with Mount Photo Frame
6" x 4" - You & Me
16 x 1.5 x 21cm